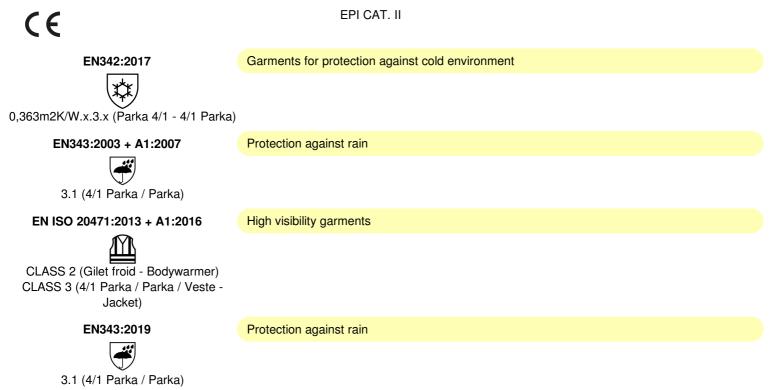

### STANDARD(S)

This equipment conforms to the personal protective equipment model covered by the EC type-examination certificate 2777/11304-02/E00-00

Delivered by SATRA Technology Europe Ltd (2777) Bracetown Business Park- Clonee- Dublin 15 Dublin Ireland