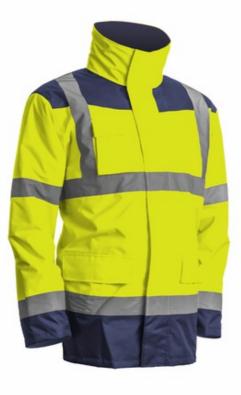

### Multi-Layer Parka

4/1 Parka

# THE +

Extremely high thermal protection High waterproofness Antifouling yokes Large size chart Marking possible on Parka + Jacket

#### FABRICS

| Color          | HV Yellow                         |
|----------------|-----------------------------------|
| Color 2        | Navy blue                         |
| Material       | OXFORD : 100% Polyester,          |
|                | Polyurethane coated - 300D        |
| Waterproofness | 3 000 mm                          |
| Main lining    | TAFFETA LINING : 100% Polyester - |
|                | 60g/m2                            |
| Bands          | RETRO-REFLECTIVE BANDS: sewn      |
|                | microbead bands: 5cm              |

#### **FECHNICAL FEATURES**

| Seams<br>Hood      | Taped seams<br>Fixed hood integrated into collar +<br>drawstring                                                                                                                                                     | Reinforcement<br>yokes | Contrasting yokes: Shoulders + Bottom +<br>Cuffs     |
|--------------------|----------------------------------------------------------------------------------------------------------------------------------------------------------------------------------------------------------------------|------------------------|------------------------------------------------------|
| Collar             | High collar                                                                                                                                                                                                          |                        |                                                      |
| Closing            | Central zipper with double slider under velcro flap                                                                                                                                                                  |                        |                                                      |
| Visibility         | Sewn bands: 2 straps + 2 belts + 2 armbands/sleeve                                                                                                                                                                   |                        |                                                      |
| Marking access     | Marking access                                                                                                                                                                                                       |                        |                                                      |
| Pockets<br>FABRICS | 2 lower pockets under flap closed by velcro /<br>1 gussted chest pocket + flap closed by<br>velcro / 1 inside patch pocket with flap<br>closed by velcro / 1 inside patch phone<br>pocket with flap closed by velcro |                        |                                                      |
| Material           | OXFORD : 100% Polyester,<br>Polyurethane coated - 300D                                                                                                                                                               | Lining 3               | TAFFETA LINING: 100% Polyester -<br>60g/m2 (Sleeves) |
| Bands              | RETRO-REFLECTIVE BANDS: sewn<br>microbead bands: 5cm                                                                                                                                                                 | Waterproofness         | 3 000 mm                                             |
| Lining             | FLEECE LINING: 100% Polyester -<br>280g/m2 (Body)                                                                                                                                                                    |                        |                                                      |
| Lining 2           | PADDING: 100% Polyester - 120g/m2<br>(Sleeves)                                                                                                                                                                       |                        |                                                      |
| TECHN              | ICAL FEATURES                                                                                                                                                                                                        |                        |                                                      |