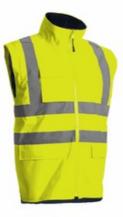

#### TECHNICAL FEATURES

| Seams             | Taped seams                                     |
|-------------------|-------------------------------------------------|
| Collar            | Fleece lined stand-up collar                    |
| Closing           | Central zipper                                  |
| Sleeves           | Removable sleeves                               |
| Cuffs             | Ribbed wind cuffs                               |
| Finishing details | Loops for attaching to the parka /              |
|                   | Identification label                            |
| Pockets           | 2 lower pockets under flap closed by velcro /   |
|                   | 1 gussted chest pocket + flap closed by         |
|                   | velcro / 1 inside patch pocket closed by velcro |
| Visibility        | Sewn bands: 2 straps + 2 belts + 2              |
|                   | armbands/sleeve                                 |
| Kidney protection | I                                               |
| Marking access    | Marking access                                  |