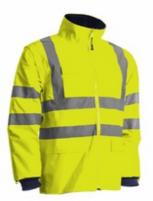

#### **FECHNICAL FEATURES**

| Seams<br>Hood      | Taped seams<br>Fixed hood integrated into collar +<br>drawstring                                                                                                                                                     | Reinforcement<br>yokes | Contrasting yokes: Shoulders + Bottom +<br>Cuffs     |
|--------------------|----------------------------------------------------------------------------------------------------------------------------------------------------------------------------------------------------------------------|------------------------|------------------------------------------------------|
| Collar             | High collar                                                                                                                                                                                                          |                        |                                                      |
| Closing            | Central zipper with double slider under velcro flap                                                                                                                                                                  |                        |                                                      |
| Visibility         | Sewn bands: 2 straps + 2 belts + 2 armbands/sleeve                                                                                                                                                                   |                        |                                                      |
| Marking access     | Marking access                                                                                                                                                                                                       |                        |                                                      |
| Pockets<br>FABRICS | 2 lower pockets under flap closed by velcro /<br>1 gussted chest pocket + flap closed by<br>velcro / 1 inside patch pocket with flap<br>closed by velcro / 1 inside patch phone<br>pocket with flap closed by velcro |                        |                                                      |
| Material           | OXFORD : 100% Polyester,<br>Polyurethane coated - 300D                                                                                                                                                               | Lining 3               | TAFFETA LINING: 100% Polyester -<br>60g/m2 (Sleeves) |
| Bands              | RETRO-REFLECTIVE BANDS: sewn<br>microbead bands: 5cm                                                                                                                                                                 | Waterproofness         | 3 000 mm                                             |
| Lining             | FLEECE LINING: 100% Polyester -<br>280g/m2 (Body)                                                                                                                                                                    |                        |                                                      |
| Lining 2           | PADDING: 100% Polyester - 120g/m2<br>(Sleeves)                                                                                                                                                                       |                        |                                                      |
| TECHN              | ICAL FEATURES                                                                                                                                                                                                        |                        |                                                      |

#### TECHNICAL FEATURES

| Seams             | Taped seams                                     |
|-------------------|-------------------------------------------------|
| Collar            | Fleece lined stand-up collar                    |
| Closing           | Central zipper                                  |
| Sleeves           | Removable sleeves                               |
| Cuffs             | Ribbed wind cuffs                               |
| Finishing details | Loops for attaching to the parka /              |
|                   | Identification label                            |
| Pockets           | 2 lower pockets under flap closed by velcro /   |
|                   | 1 gussted chest pocket + flap closed by         |
|                   | velcro / 1 inside patch pocket closed by velcro |
| Visibility        | Sewn bands: 2 straps + 2 belts + 2              |
|                   | armbands/sleeve                                 |
| Kidney protection | I                                               |
| Marking access    | Marking access                                  |